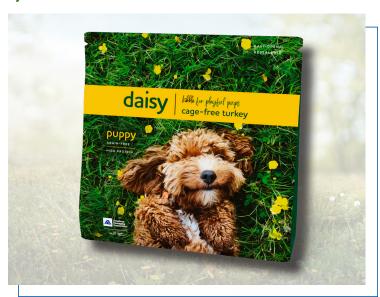

# RESIGN FOR RECYCLE PACKAGING

for stand-up pouches, pillow packs, and flow wraps

APC's  $\mathbb{RE}^{\$}$  portfolio of Sustainable Solutions includes many Design for Recycle technologies for SUPs, pillow packs, and flow wraps, used for confections, nutrition bars, powders and mixes, fresh produce, snacks, pet food, personal care, and a variety of other applications.

## **Package Functionality & Consumer Convenience**

- Award winning print for eye-catching shelf impact
- Variety of material and graphic options including clear, opaque, matte, and gloss
- · Laminates tailored to exacting requirements ensuring shelf life, performance, and manufacturability